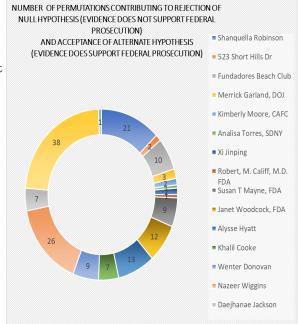

## NULL HYPOTHESIS TEST RESULTS

<u>Cluster Data</u>: We used 16 names from which we transliterated 100 anagrams from ALLAH's permutation data.

<u>Cluster Pattern:</u> Whatever exists has already been named, and it is known what man is; for he cannot dispute with the one who is mightier than he is. <u>(Holy Bible, Ecclesiastes 6:10 NASB)</u>. Everything has already been decided. It was known long ago what each person would be. So there's no use arguing with God about your destiny. <u>(Holy Bible, Ecclesiastes 6:10 NLT)</u>. He said, "O Adam, tell them their names." And when he told them their names, He said, "Did I not tell you that I know the secrets of the heavens and the earth, and that I know what you reveal and what you conceal?" (Holy Quran, The Heifer 2:33, Talal Itani).

## **Cluster Formula:**

alpha = p(name) + p(cluster) + p(pattern) / total # names in cluster. Here, alpha = 16 + 1 + 3/16 = 20/16 = 1.25p = 0.001, alpha = 1.33

**<u>Cluster Conclusion</u>**: Results are statistically significant, alternate hypothesis replaces null.